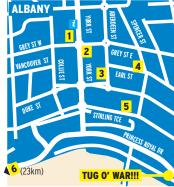

1. Town Hall 2. Premier Hotel

- 4. Earl of Spencer
- 3. Albany Club
- 5. Six Degrees 6. Whaling Station

### TOWN HALL

Events at the Town Hall are ticketed. Get tickets at

albanyfolknshantyfest.com

## THAR SHE BLOWS!

Two great events at the Historic Whaling Sation.

CHEYNES, **SEASONG & SHANTY** on board the Cheynes IV whale chaser with The Offsiders and The Dunn Bay Wailers. Friday 5 July 1pm.

SUNDAY SUNDOWNER at Whalers Galley Café with **RnB Soul Train** Sunday 7 July 4.30pm.